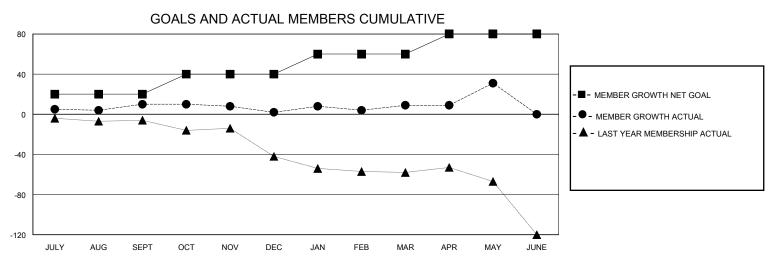

## District 5 SKS

Results as of: 5/31/2024

| GMT:          |               | LOC         | CATION CANADA |                       |                         |                         | GMT CA                                             |  |
|---------------|---------------|-------------|---------------|-----------------------|-------------------------|-------------------------|----------------------------------------------------|--|
|               | Club          | os          |               | Members               |                         |                         |                                                    |  |
|               | RESULTS FOR   | R 2023-2024 |               | RESULTS FOR 2023-2024 |                         |                         |                                                    |  |
| QUARTER       | NEW CLUB GOAL | NEW CLUBS   | DROPPED CLUBS | QUARTER MEN           | MBER GROWTH NET<br>GOAL | MEMBER GROWTH<br>ACTUAL | DROPPED<br>MEMBERS ACTUAL<br>(including transfers) |  |
| JULY/AUG/SEPT | 0             | 0           | 0             | JULY/AUG/SEPT         | 20                      | 31                      | 13                                                 |  |
| OCT/NOV/DEC   | 1             | 0           | 0             | OCT/NOV/DEC           | 20                      | 41                      | 47                                                 |  |
| JAN/FEB/MAR   | 0             | 0           | 0             | JAN/FEB/MAR           | 20                      | 26                      | 18                                                 |  |
| APR/MAY/JUNE  | 0             | 1           | 0             | APR/MAY/JUNE          | 20                      | 39                      | 17                                                 |  |