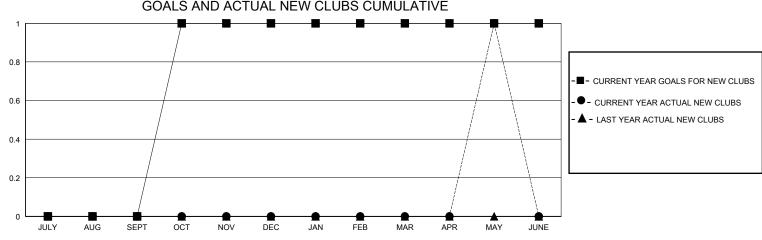

## District 5 SKS

Results as of: 5/31/2024

| GMT:          |               | LOC         | CATION CANADA |                       |                         |                         | GMT CA                                             |  |
|---------------|---------------|-------------|---------------|-----------------------|-------------------------|-------------------------|----------------------------------------------------|--|
|               | Club          | os          |               | Members               |                         |                         |                                                    |  |
|               | RESULTS FOR   | R 2023-2024 |               | RESULTS FOR 2023-2024 |                         |                         |                                                    |  |
| QUARTER       | NEW CLUB GOAL | NEW CLUBS   | DROPPED CLUBS | QUARTER MEN           | MBER GROWTH NET<br>GOAL | MEMBER GROWTH<br>ACTUAL | DROPPED<br>MEMBERS ACTUAL<br>(including transfers) |  |
| JULY/AUG/SEPT | 0             | 0           | 0             | JULY/AUG/SEPT         | 20                      | 31                      | 13                                                 |  |
| OCT/NOV/DEC   | 1             | 0           | 0             | OCT/NOV/DEC           | 20                      | 41                      | 47                                                 |  |
| JAN/FEB/MAR   | 0             | 0           | 0             | JAN/FEB/MAR           | 20                      | 26                      | 18                                                 |  |
| APR/MAY/JUNE  | 0             | 1           | 0             | APR/MAY/JUNE          | 20                      | 39                      | 17                                                 |  |